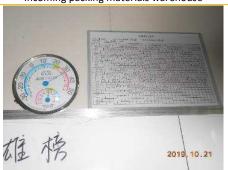

Chemical storage area

Storage condition monitoring

IQC inspection area

Identification label for incoming materials

Work instruction for incoming materials inspection

Form No.: SQP-F01 Issue No.: 03

Issue Date: 11 May 2017 Page 2 of 5